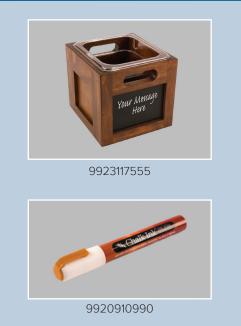

#### Chalkboard Crate

- Versatile crates stylishly display feature product
- Front and back faces feature a chalkboard for attractive sign display that can be changed quickly
- Includes clear polycarbonate bin insert for use with ice
- Available in three sizes
- Use with Chalkboard Pen 9920910990 (sold separately)
- Wood crate with chalkboard face

#### Chalkboard Pen

- Use with write-on boards for a chalk look
- Text can be removed with warm soapy water and a soft cloth
- Writes like a normal pen
- No preparation needed just uncap and write
- Use with Chalkboard Crates
- White chalkboard ink

Optional chalkboard pen writes like a normal pen and ink can easily be removed with soap and water for quick sign changes.

## Specifications

| Item No.                                | Dimensions               | Finish                | Pack |
|-----------------------------------------|--------------------------|-----------------------|------|
| Chalkboard Crates                       |                          |                       |      |
| 9923117555                              | 7" L x 7" W x 8" H       | Wood                  | 1    |
| 9923117556                              | 13" L x 11" W x 7" H     | Wood                  | 1    |
| 9923117557                              | 13.5" L x 21.5" W x 7" H | Wood                  | 1    |
| Chalkboard Pen                          |                          |                       |      |
| 9920910990                              | N/A                      | White                 | 1    |
| *************************************** |                          | ••••••••••••••••••••• |      |