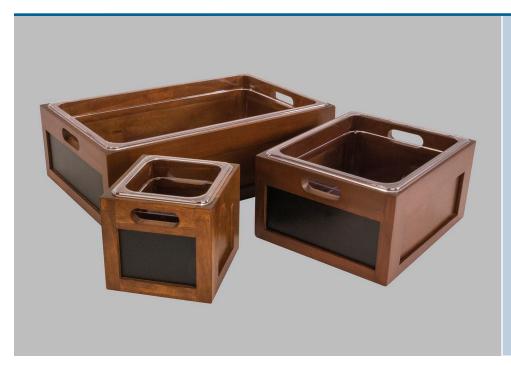

#### Chalkboard Crate

- Versatile crates stylishly display feature product
- Front and back faces feature a chalkboard for attractive sign display that can be changed quickly
- Includes clear polycarbonate bin insert for use with ice
- Available in three sizes
- Use with Chalkboard Pen 9920910990 (sold separately)
- Wood crate with chalkboard face

## Create the look of a neighborhood market

Chalkboard Crates feature chalkboard on the front and back faces to create the trendy chalk look and feel of a neighborhood market. Crates are available in three sizes and include clear polycarbonate bin inserts for use with produce or ice.

## Specifications

| Item No.                                | Dimensions               | Finish                | Pack |
|-----------------------------------------|--------------------------|-----------------------|------|
| Chalkboard Crates                       |                          |                       |      |
| 9923117555                              | 7" L x 7" W x 8" H       | Wood                  | 1    |
| 9923117556                              | 13" L x 11" W x 7" H     | Wood                  | 1    |
| 9923117557                              | 13.5" L x 21.5" W x 7" H | Wood                  | 1    |
| Chalkboard Pen                          |                          |                       |      |
| 9920910990                              | N/A                      | White                 | 1    |
| *************************************** |                          | ••••••••••••••••••••• |      |